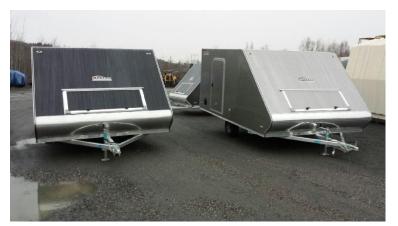

## **Legend Aluminum Sport Lite**

All Aluminum Tube Frame

3" x 6" Aluminum tongue

2,000 LBS A frame style tongue jack

2" x 3" main frame and floor crossers

16" on centers tube wall and roof bows

Spring assist rear ramp door

Torsion axle with easy lube hubs

20.5 x 8 - 10" wheels on silver painted steel rims

2" tongue coupler

Seamless one piece roof

.030" outer aluminum side panels

A.T.P. Stone guard

(2) flow through forced air vents

3/4" engineered wood floor & 12" kick plates on the sides

(2) tie-down bars & D-rings

L.E.D. Lighting

(2) interior dome lights

Sport flap option for ramp

Stainless steel Cambars

RV style side entry door (promo, no extra charges)