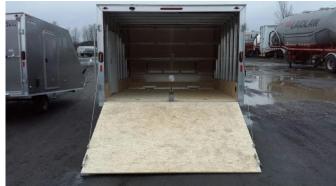

3/4" engineered wood floor & 12" kick plates on the sides

(2) tie-down bars & D-rings

L.E.D. Lighting

(2) interior dome lights

Sport flap option for ramp

Stainless steel Cambars

RV style side entry door (promo, no extra charges)