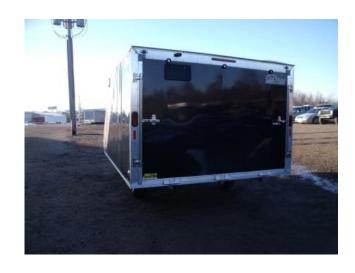

## **Legend Aluminum Sport Lite**

All Aluminum Tube Frame

3" x 6" Aluminum tongue

2,000 LBS A frame style tongue jack

2" x 3" main frame and floor crossers

16" on centers tube wall and roof bows

Spring assist rear ramp door

## \$5,758.03 plus applicable taxes

(White, Pewter, Black & Charcoal available)